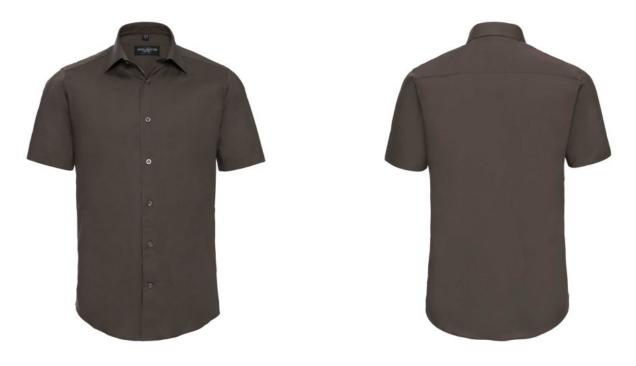

## **RUSSELL MEN'S SHORT-SLEEVED SHIRT FITTED**

## Specification

RUSSELL men's short sleeve shirt FITTED. Stylish and contemporary design makes it stylish. Classic button-down collar, two buttons on cuff.97% cotton / 3% elastic quill, 140 g / m2.Wash at 40 degrees.EASY CARE - fast sushi, easy to iron 17 / 17.5 / 43/44