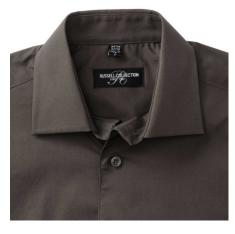

## Specification

RUSSELL men's short sleeve shirt FITTED. Stylish and contemporary design makes it stylish. Classic button-down collar, two buttons on cuff.97% cotton / 3% elastic quill, 140 g / m2.Wash at 40 degrees.EASY CARE - fast sushi, easy to iron 17 / 17.5 / 43/44